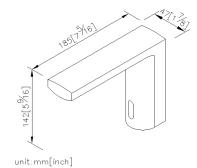

### **DESCRIPTION:**

- 1. Infrared Sensor Automatic Detection, Valve off if water flowing over 60sec.
- 2.Inner filter prevent the blockages of sensor valve.
- 3. Power Source: Alkaline Battery AA x 4, DC6V(1.5V x 4)
- 4.Battery life test: about 300,000 alkaline batteries; about 100,000 carbon zinc batteries.
- 5.Flush Mode: Water start flowing if valid sening around 0.5sec~1.0sec
- 6.Low power prompt: When battery power is low, red indicator light will be flashed for prompting battery replacement.
- 7. The faucet valve can stand the presure from 0.5 to 6 kgf/cm^2
- 8.Brass with Chrome plated meets ASTM-SC2 standard; 5 years guarantee.
- 9.Stainless steel braided hose with SANTOPRENE tube (meets NSF approval), can be stood 15 Kg/cm2 water pressure and  $120 ^{\circ}\text{C}$  heat.