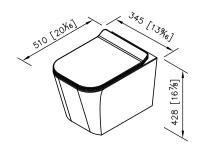

unit: mm[inch]

## Wall-Hung Toilet W/Toilet Seat & Cover 6371-K0-8000

- 1. Weigh Resistance: Installation components are corrosion resistant and are able to withstand 400kg of weight resistance.
- 2. Rimless design without joint is easy to clean and maintain.
- 3. Toilet seat cover is equipped with damping technology for closing quietly and extending lifespan.
- 4. With supreme glaze coating applied to surface, it's able to reduce grime & lime scale accumulation, enabling residues to flow away easier.
- 5.High-efficiency Vortex Flush system releases a powerful water stream and creates a whirlpool effect which effectively removes waste and cleans the surface.