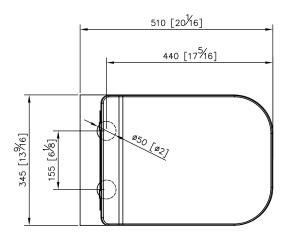

unit: mm[inch]

## Wall-Hung Toilet W/Toilet Seat & Cover 6371-K0-8000

- 1. Weigh Resistance: Installation components are corrosion resistant and are able to withstand 400kg of weight resistance.
- 2. Rimless design without joint is easy to clean and maintain.
- 3. Toilet seat cover is equipped with damping technology for closing quietly and extending lifespan.
- 4. With supreme glaze coating applied to surface, it's able to reduce grime & lime scale accumulation, enabling residues to flow away easier.
- 5.High-efficiency Vortex Flush system releases a powerful water stream and creates a whirlpool effect which effectively removes waste and cleans the surface.