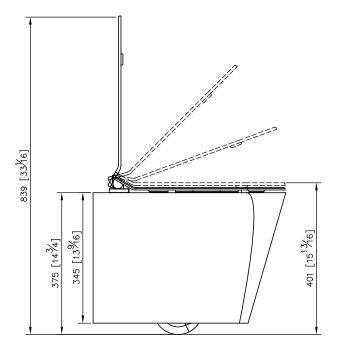

unit: mm[inch]

## Wall-Hung Toilet W/Toilet Seat & Cover 6371-K0-8000

- 1. Weigh Resistance: Installation components are corrosion resistant and are able to withstand 400kg of weight resistance.
- 2. Rimless design without joint is easy to clean and maintain.
- 3. Toilet seat cover is equipped with damping technology for closing quietly and extending lifespan.
- 4. With supreme glaze coating applied to surface, it's able to reduce grime & lime scale accumulation, enabling residues to flow away easier.
- 5.High-efficiency Vortex Flush system releases a powerful water stream and creates a whirlpool effect which effectively removes waste and cleans the surface.