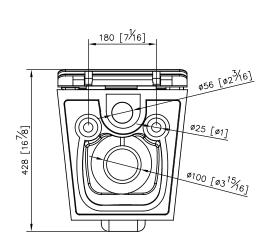

unit: mm[inch]

## Wall-Hung Toilet W/Toilet Seat & Cover 6371-K0-8000

- 1. Weigh Resistance: Installation components are corrosion resistant and are able to withstand 400kg of weight resistance.
- 2. Rimless design without joint is easy to clean and maintain.
- 3. Toilet seat cover is equipped with damping technology for closing quietly and extending lifespan.
- 4. With supreme glaze coating applied to surface, it's able to reduce grime & lime scale accumulation, enabling residues to flow away easier.
- 5.High-efficiency Vortex Flush system releases a powerful water stream and creates a whirlpool effect which effectively removes waste and cleans the surface.