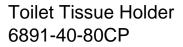

## **INTRODUCTION:**

Combination of thin base and cylinder displays the beauty of asymmetry.

- 1.Brass forging faceplate meets JIS 3771 standard.
- 2.Brass ring material meets JIS 3604 standard.
- 3.Justime finishes resist corrosion and tarnish.
- 4. Chrome plated finish meets the standard of ASTM-SC2.
- 5.Vertical force could support a static load of 5 Kgf.

6.The square faceplate of the bathroom accessories could increase the elegance for the environment.

7. Coordinates with other products in 6891 collection.