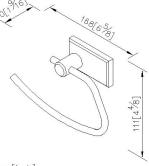

## **Certifictaion:**

**Fixing Kits:** 1.SUS 304 Stainless Steel Screws\*2 Plastic Anchors\*2 Material of Wall Mount Bracket: Steel with zinc plating\*1

AWARD:

unit:mm[inch]