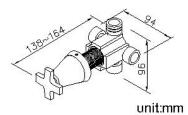

## **DESCRIPTION:**

1.Faucet body material meets JIS 3604 Standard.

2.Handle material meets JIS 3771 Standard.

3.Water flow could be diverted to 2 water outlets.

4.The body of valve should be buried in the wall beforehand with 1"(2.5cm) adjusting tolerance in depth.

5.Chrome plated finish has met the ASTM-SC2 standard.

6. The connecting thread of main body is G 1/2.

**Certifictaion:** 

**Fixing Kits:** 

1.

AWARD: